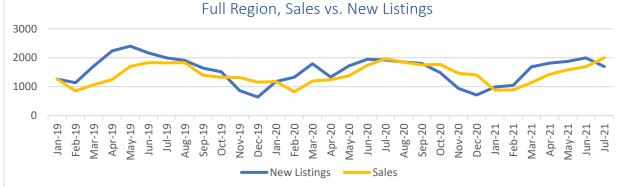

# Inventory:

While the total market supply (or number of months supply) has increased again this month, we've also seen a shift in new listing activity. The number of sales was higher than the number of new listings for the first time since January 2021. While this may be an anomaly, it could also be a reaction to news of a second wave of COVID-19 cases due to the Delta variant.