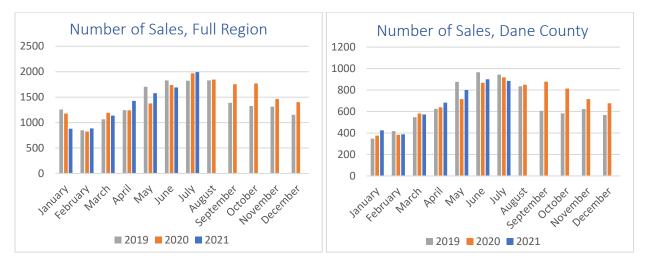

## Home Sales:

The total number of home sales in the SCWMLS service area continues to outpace sales in 2020 at 9,392 vs 9,282. Although the increase is just over 1%, that is remarkable when considering the lack of supply. Dane County has seen a 2.2% increase in sales for the year, but the month of July was about 6.2% down from last year at 886.