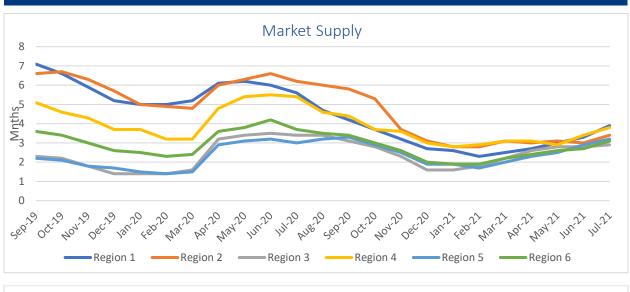

# Inventory:

While the total market supply (or number of months supply) has increased again this month, we've also seen a shift in new listing activity. The number of sales was higher than the number of new listings for the first time since January 2021. While this may be an anomaly, it could also be a reaction to news of a second wave of COVID-19 cases due to the Delta variant.