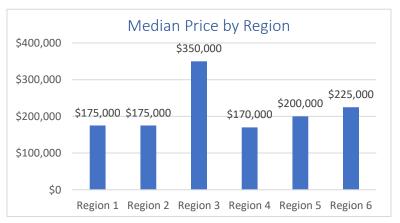

# Home Prices:

Median sales prices remain high, with increases in all regions. Region 1 (Adams, Green Lake, Marquette, Waushara) has the largest percent increase at 16.1%. Dane County, year to date, is at a 12.9% increase, and Region 4 (Grant, Iowa, Lafayette) saw the lowest increase at a still very respectable 7.1%.